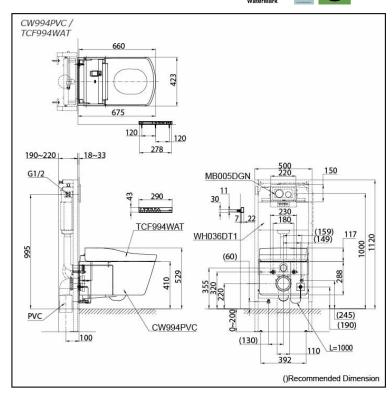

# Specifications

| Flush system:         | TORNADO FLUSH                  |
|-----------------------|--------------------------------|
| Water Use:            | 4.5L / 3L                      |
| Rough-in:             | H=220 mm (P-Trap)              |
| Water Pressure:       | 0.05MPa~0.75MPa                |
| Power Rating:         | 220~240V, 50/60Hz,<br>839~849W |
| Length of Power Cord: | 1.0 m                          |
| Size:                 | 423W x 675D x 461H mm          |

#### Parts description

Fittings and Seat & Cover are not included

- CW994PVC
  Wall Hung Toilet
- TCF994WAT WASHLET Unit

**Optional Parts** 

- WH036DT1 Concealed Cistern w/Frame
- MB005DGN Flush Panel

White (CEFIONTECT)