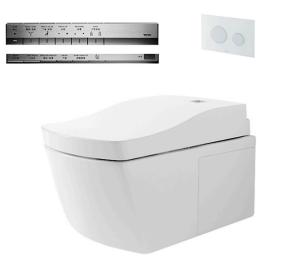

#### NEOREST LE I Wall Hung Smart Toilet

#### CW994PVC / TCF994WAT (DISCONTINUED)

## Features

- Luxury, elegant and seamless design
- TORNADO FLUSH for powerful flushing effect with less amount of water
- Intergral WASHLET features front and rear warm water washing
- EWATER+ keeps toilet bowl and nozzle clean by preventing bacteria with sanitizing effect
- Automatic operation: Lid opens, closes and toilet flushes when sensor is activated
- Auto soft light function usable for night time usage

#### Parts description

Fittings and Seat & Cover are not included

- CW994PVC
  Wall Hung Toilet
- TCF994WAT WASHLET Unit

**Optional Parts** 

- WH036DT1 Concealed Cistern w/Frame
- MB005DGN Flush Panel

White (CEFIONTECT)