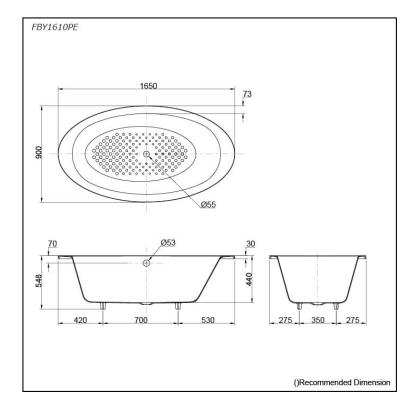

# **FBY1610PE** (DISCONTINUED)

## **S**pecifications

| Size:            | 1650W x 900D x 548H mm |
|------------------|------------------------|
| Material:        | Enameled Cast Iron     |
| Actual Capacity: | 185L                   |
| Pop-up Waste:    | Not Included           |