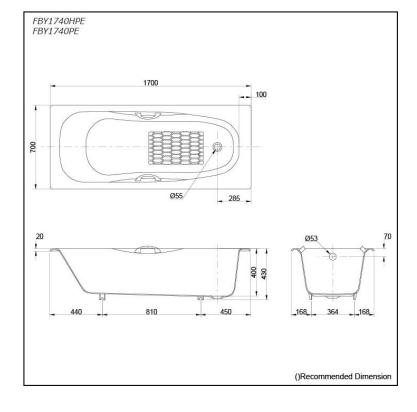

## **S**pecifications

| Size:            | 1700W x 700D x 430H mm |
|------------------|------------------------|
| Material:        | Enameled Cast Iron     |
| Actual Capacity: | 170L                   |
| Pop-up Waste:    | Not Included           |