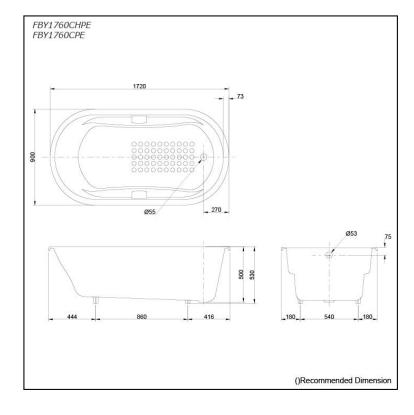

# **S**pecifications

| Size:            | 1720W x 900D x 530H mm |
|------------------|------------------------|
| Material:        | Enameled Cast Iron     |
| Actual Capacity: | 245L                   |
| Pop-up Waste:    | Not Included           |

### **Parts description**