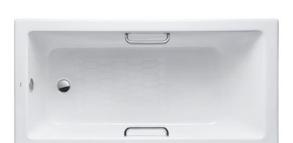

#### ENAMELED CAST IRON Non-Apron Bathtub

## eatures

- Elegant, graceful design gives a comfortable experience
- Cast iron construction provides years of durability
- Slip-resistance surface
- Handgrip on both sides (FBYN1500HPE)

## Parts description

Fittings is not included.

FBYN1500HPE
 Enameled Cast Iron Non-Apron Bathtub (w/ Hand Grip)

FBYN1500PE
 Enameled Cast Iron Non-Apron Bathtub (w/o Hand Grip)