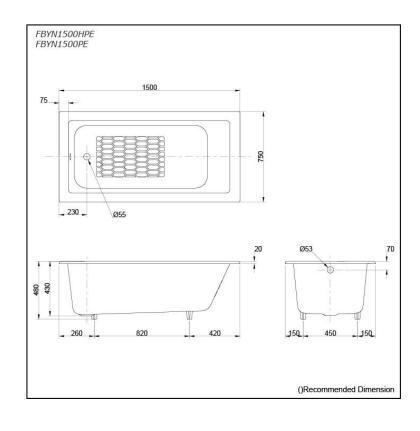

### FBYN1500HPE FBYN1500PE (DISCONTINUED)

# **S**pecifications

Size: 1500W x 750D x 480H mm

Material: Enameled Cast Iron

Actual Capacity: 150L

Pop-up Waste: Not Included