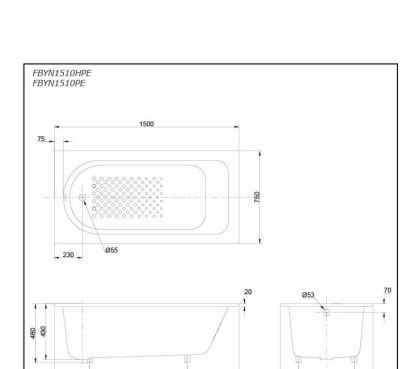

### FBYN1510HPE FBYN1510PE (DISCONTINUED)

# **S**pecifications

Size: 1500W x 750D x 480H mm

Material: Enameled Cast Iron

Actual Capacity: 147L

Pop-up Waste: Not Included