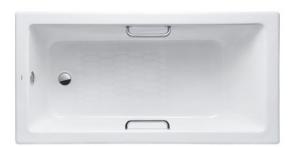

#### ENAMELED CAST IRON Non-Apron Bathtub

### FBYN1600HPE FBYN1600PE (DISCONTINUED)

## **B**eatures

- Elegant, graceful design gives a comfortable experience
- Cast iron construction provides years of durability
- Slip-resistance surface
- Handgrip on both sides (FBYN1600HPE)

## Parts description

Fittings is not included.

- FBYN1600HPE
   Enameled Cast Iron Non-Apron Bathtub (w/ Hand Grip)
- FBYN1600PE
   Enameled Cast Iron Non-Apron Bathtub (w/o Hand Grip)