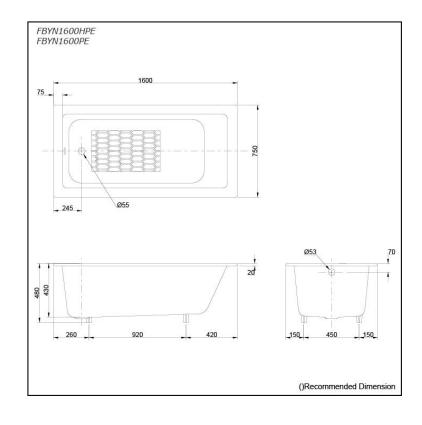

### FBYN1600HPE FBYN1600PE (DISCONTINUED)

# **S**pecifications

Size: 1600W x 750D x 480H mm

Material: Enameled Cast Iron

Actual Capacity: 150L

Pop-up Waste: Not Included

## Parts description

Fittings is not included.

- FBYN1600HPE
   Enameled Cast Iron Non-Apron Bathtub (w/ Hand Grip)
- FBYN1600PE
   Enameled Cast Iron Non-Apron Bathtub (w/o Hand Grip)