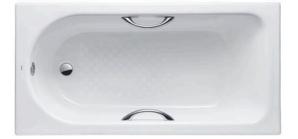

#### ENAMELED CAST IRON Non-Apron Bathtub

# **F**eatures

- Elegant, graceful design gives a comfortable experience
- Cast iron construction provides years of durability
- Slip-resistance surface
- Handgrip on both sides (FBYN1610HPE)