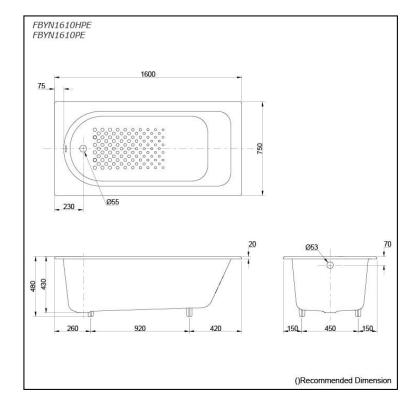

### FBYN1610HPE FBYN1610PE (DISCONTINUED)

# **S**pecifications

| Size:            | 1600W x 750D x 480H mm |
|------------------|------------------------|
| Material:        | Enameled Cast Iron     |
| Actual Capacity: | 150L                   |
| Pop-up Waste:    | Not Included           |