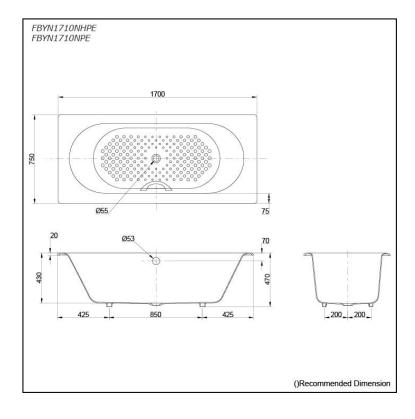

## **S**pecifications

| Size:            | 1700W x 750D x 470H mm |
|------------------|------------------------|
| Material:        | Enameled Cast Iron     |
| Actual Capacity: | 187L                   |
| Pop-up Waste:    | Not Included           |