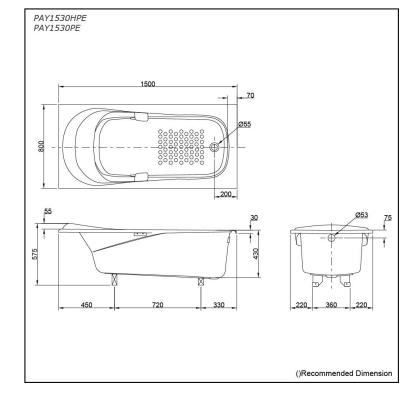

#### PAY1530HPE PAY1530PE (DISCONTINUED)

# **S**pecifications

| Size:            | 1500W x 800D x 575H mm |
|------------------|------------------------|
| Material:        | Acrylic                |
| Actual Capacity: | 190L                   |
| Pop-up Waste:    | Not Included           |