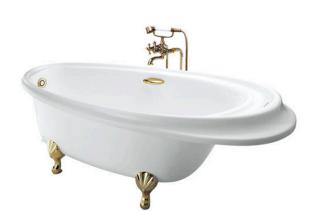

# PEARL ACRYLIC Freestanding Bathtub

## PPY1810HIPTV14E PPY1810HIPTE (DISCONTINUED)

# Specifications 5

Size: 1800W x 870D x 700H mm

Material: "Pearl" Acrylic (Artificial Marble)

Actual Capacity: 209L
Pop-up Waste: Included

# Parts description

Fittings is not included.

- PPY1810HIPTV14E
   "Pearl" Acrylic Freestanding Bathtub (Gold plated stand w/ Hand Grip)
- PPY1810HIPTE
   "Pearl" Acrylic Freestanding Bathtub (Silver plated stand w/ Hand Grip)