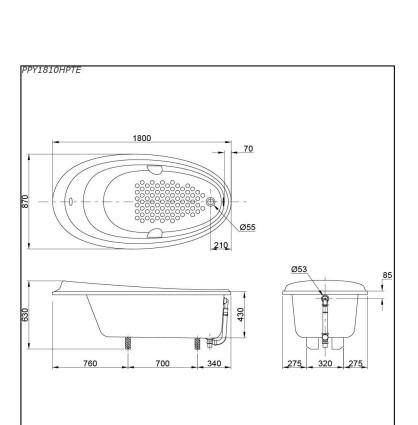

### **S**pecifications

Size: 1800W x 870D x 630H mm Material: "Pearl" Acrylic (Artificial

Marble)

Actual Capacity: 209L
Pop-up Waste: Include

Included (Metal Waste Fitting)