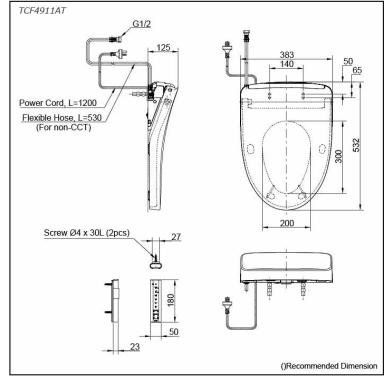

## **S**pecifications

| Bowl Shape:           | Elongated                       |
|-----------------------|---------------------------------|
| Water Pressure:       | 0.05Mpa~0.75Mpa                 |
| Power Rating:         | 220~240V , 50/60Hz,<br>830~839W |
| Length of Power Cord: | 1.2 m                           |
| Material:             | Plastic                         |
| Size:                 | 383W x 532D x 125H mm           |
|                       |                                 |