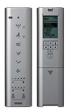

# Features

- EWATER+ spreads out and keeps clean toilet bowl and nozzle by preventing bacterial with sanitizing effect
- Auto lid opening and closing
- Maximized comfort function with new wide front and pulsating cleansing
- Fully equipped with comfortable rear, front and oscillating cleansing functions
- Build-in with Motion Sensor Microwave technology
- Infrared Sensor for remote control capabilities
- Adjustable WARM AIR DRYING
- HEATED SEAT with temperature control
- Auto powerful DEODORIZER activates after every usage

EWATER+ is made from tap water by electrolyzed chloride ion without any chemicals. After use, it returns to normal water in the state of safe and environmental friendly