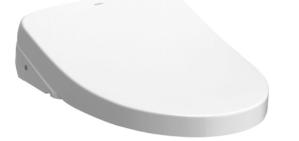

## Parts description

 TCF4911EAT (Concealed WASHLET) Elongated

Matching Toilets

Golors

White