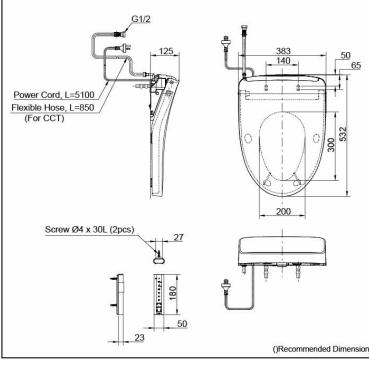

## **S**pecifications

| Bowl Shape:           | Elongated                       |
|-----------------------|---------------------------------|
| Water Pressure:       | 0.05Mpa~0.75Mpa                 |
| Power Rating:         | 220~240V , 50/60Hz,<br>830~839W |
| Length of Power Cord: | 1.2 m                           |
| Material:             | Plastic                         |
| Size:                 | 383W x 532D x 125H mm           |