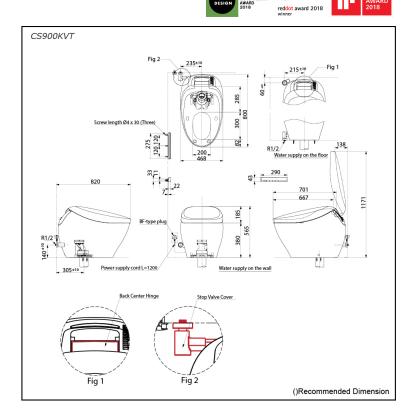

#### CS900KVT (DISCONTINUED)

## **S**pecifications

| Flush system:         | TORNADO FLUSH                                                                    |
|-----------------------|----------------------------------------------------------------------------------|
| Water Use:            | 3.8L / 3L                                                                        |
| Rough-in:             | 305 mm                                                                           |
| Bowl Shape:           | Elongated                                                                        |
| Water Pressure:       | 0.05MPa~0.75MPa                                                                  |
| Power Rating:         | 220~240V, 50/60Hz,<br>835~845W                                                   |
| Length of Power Cord: | 1.2 m                                                                            |
| Material:             | Bowl -Vitreous China<br>Seat & Cover -Plastic<br>Remote Controller<br>-Aluminium |
| Size:                 | 468Wx800Dx565H mm                                                                |

## Parts description

 CS900KVT Water Closet Bowl (S-Trap) (Rough-in 305)

**Optional Parts** 

 T53P100VR Floor Flange

White (CEFIONTECT) - Water Closet Bowl

Brushed Nickel

- -Stop Valve Cover
- Back Center Hinge - Remote Controller
- Remote Controlle