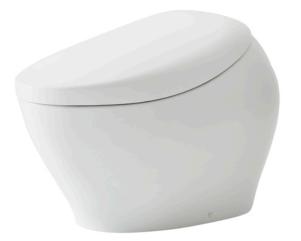

#### NEOREST NX Luxurious Smart Toilet

|   |    |   |   | 8 8 | 1010        |
|---|----|---|---|-----|-------------|
| - | 1  | 1 | 1 |     | 2.2.2.2.2.2 |
|   | 10 |   |   | 심   |             |

#### CS900KVT (DISCONTINUED)

# **F**eatures

- Luxury, elegant and seamless design
- Hybrid Ecology System

   WATER SAVING dual flush 3.8 / 3L
   Minimum required water pressure only at 0.05MPa (Dynamic)
- HEATED SEAT with temperature control
- PREMIST, a fine spray of mist making it difficult for dirt to adhere
- EWATER+ keeps toilet bowl and nozzle clean by preventing bacteria with sanitizing effect
- Auto powerful DEODORIZER activates after every usage
- Auto Soft light function usable for night time usage
- Adjustable WARM AIR DRYING
- Automatically cleans the wand
- AIR-IN WONDERWAVE cleansing provides comfort and eco-friendliness