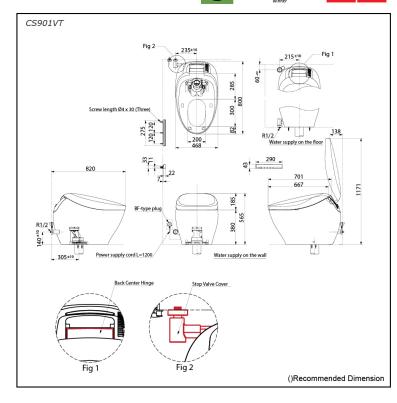

### **S**pecifications

| Flush system:         | TORNADO FLUSH                                                                    |
|-----------------------|----------------------------------------------------------------------------------|
| Water Use:            | 3.8L / 3L                                                                        |
| Rough-in:             | 305 mm                                                                           |
| Bowl Shape:           | Elongated                                                                        |
| Water Pressure:       | 0.05MPa~0.75MPa                                                                  |
| Power Rating:         | 220~240V, 50/60Hz,<br>835~845W                                                   |
| Length of Power Cord: | 1.2 m                                                                            |
| Material:             | Bowl -Vitreous China<br>Seat & Cover -Plastic<br>Remote Controller<br>-Aluminium |
| Size:                 | 468Wx800Dx565H mm                                                                |
|                       |                                                                                  |

#### Parts description

 CS901VT Water Closet Bowl (S-Trap) (Rough-in 305)