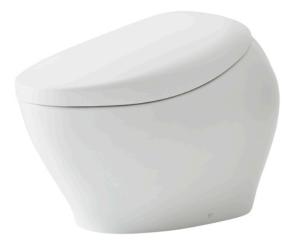

#### NEOREST NX II Luxurious Smart Toilet

#### CS901VT (DISCONTINUED)

#### Parts description

 CS901VT Water Closet Bowl (S-Trap) (Rough-in 305)