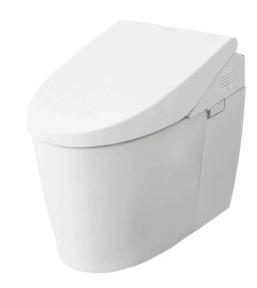

#### NEOREST AH Luxurious Integrated Toilet

### CS985PVA/ **TCF9786WA** (DISCONTINUED)

# Parts description

- CS985PVA Elongated Close Bowl (P-Trap) (Rough-in 120~155)
- TCF9786WA WASHI FT unit

White (CEFIONTECT)