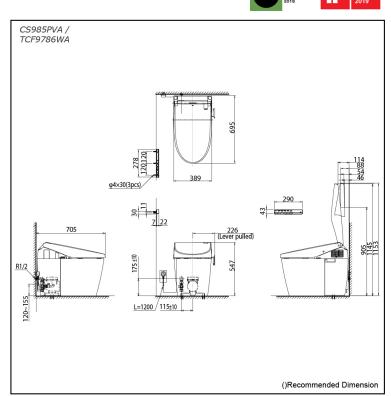

### CS985PVA/ **TCF9786WA** (DISCONTINUED)

# Specifications 5 4 1

TORNADO FLUSH Flush system:

Water Use: 4.8L / 3.4L H=120~155 mm Rough-in: Bowl Shape: Elongated

Water Pressure: 0.05MPa~0.75MPa 220~240V, 50/60Hz, 830~839W Power Rating:

Length of Power 1.2 m

# Parts description

- CS985PVA Elongated Close Bowl (P-Trap) (Rough-in 120~155)
- TCF9786WA WASHI FT unit

White (CEFIONTECT)