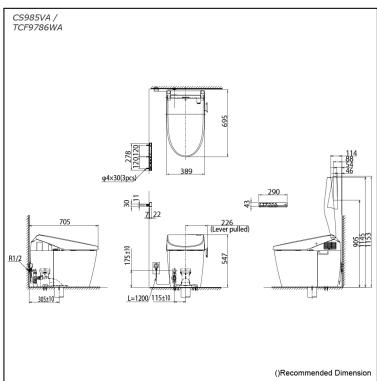

### CS985VA / **TCF9786WA** (DISCONTINUED)

# Specifications 5 4 1

TORNADO FLUSH Flush system:

Water Use: 3.8L / 3L 305 mm Rough-in: Bowl Shape: Elongated

Water Pressure: 0.05MPa~0.75MPa 220~240V, 50/60Hz, 830~839W Power Rating:

1.2 m

Length of Power Cord: