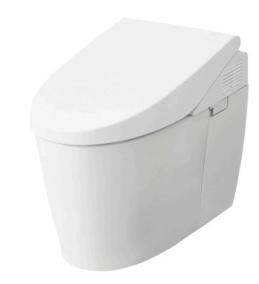

### CS985VA / **TCF9786WA** (DISCONTINUED)

# Parts description

CS985VA Elongated Closet Bowl (S-Trap) (Rough-in 305)

TCF9786WA WASHLET unit

White (CEFIONTECT)