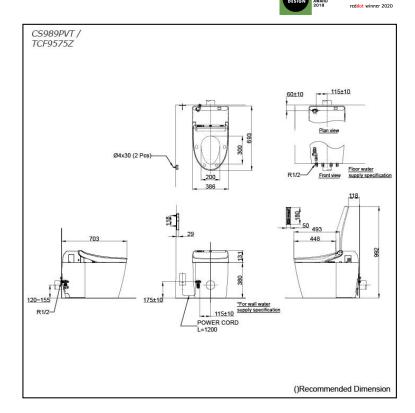

### CS989PVT/ **TCF9575Z** (DISCONTINUED)

# Specifications 5 4 1

TORNADO FLUSH Flush system:

Water Use: 4.5L / 3.0L Rough-in: 120~155 mm Bowl Shape: Elongated

Water Pressure: 0.05MPa~0.75MPa 220~240V, 50/60Hz, 820~828W Power Rating:

Length of Power Cord:

Material:

Bowl -Vitreous China Seat & Cover -Plastic

Remote Controller -Aluminium

Size: 386Wx693Dx511H mm