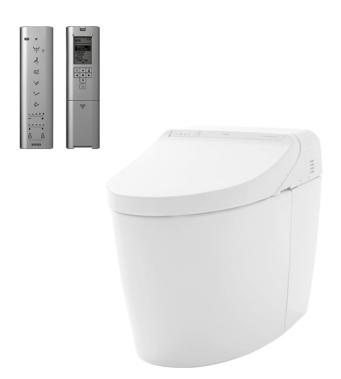

#### **NEOREST DH** Luxurious Smart Toilet

### CS989PVT/ **TCF9575Z** (DISCONTINUED)

## Parts description

CS989PVT

Water Closet Bowl (P-Trap) (Rough-in 120~155)

TCF9575Z WASHLET unit

White (#NW1)