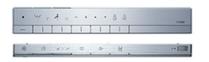

# **\$80\$\$0\$\$**

#### Parts description

- CS989PVT Water Closet Bowl (P-Trap) (Rough-in 120~155)
- TCF9788WZ
  WASHLET unit

olors

White (#NW1)