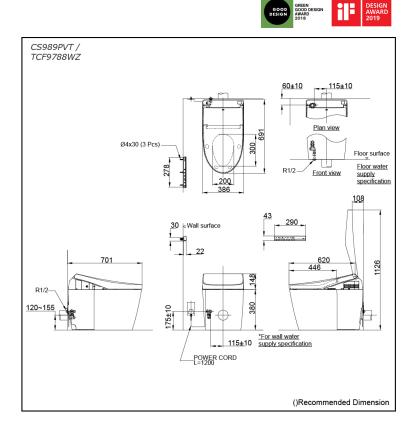

#### CS989PVT / TCF9788WZ (DISCONTINUED)

# **S**pecifications

| Flush system:         | TORNADO FLUSH                                                                    |
|-----------------------|----------------------------------------------------------------------------------|
| Water Use:            | 4.5L / 3.0L                                                                      |
| Rough-in:             | 120~155 mm                                                                       |
| Bowl Shape:           | Elongated                                                                        |
| Water Pressure:       | 0.05MPa~0.75MPa                                                                  |
| Power Rating:         | 220~240V, 50/60Hz,<br>820~839W                                                   |
| Length of Power Cord: | 1.2 m                                                                            |
| Material:             | Bowl -Vitreous China<br>Seat & Cover -Plastic<br>Remote Controller<br>-Aluminium |
| Size:                 | 386Wx691Dx528H mm                                                                |
|                       |                                                                                  |