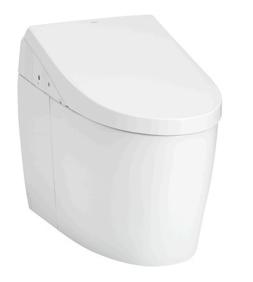

#### NEOREST AH Luxurious Smart Toilet

### CS989VT / TCF9788WZ (DISCONTINUED)

## Parts description

- CS989VT Water Closet Bowl (S-Trap) (Rough-in 305)
- TCF9788WZ
  WASHLET unit