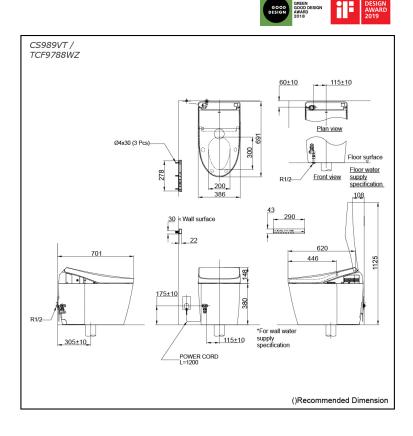

### CS989VT / TCF9788WZ (DISCONTINUED)

# **S**pecifications

F

| Flush system:         | TORNADO FLUSH                                                                    |
|-----------------------|----------------------------------------------------------------------------------|
| Water Use:            | 3.8L / 3L                                                                        |
| Rough-in:             | 305 mm                                                                           |
| Bowl Shape:           | Elongated                                                                        |
| Water Pressure:       | 0.05MPa~0.75MPa                                                                  |
| Power Rating:         | 220~240V, 50/60Hz,<br>820~839W                                                   |
| Length of Power Cord: | 1.2 m                                                                            |
| Material:             | Bowl -Vitreous China<br>Seat & Cover -Plastic<br>Remote Controller<br>-Aluminium |
| Size:                 | 386Wx691Dx528H mm                                                                |
|                       |                                                                                  |