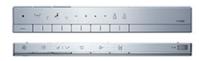

## TOILETS

#### NEOREST AH Luxurious Smart Toilet





# &@C@¶\$O **0**@**@**



### CS989VT / TCF9788WZ (DISCONTINUED)

# Features

- Luxury, elegant and seamless design
- Hybrid Ecology System
  WATER SAVING dual flush 3.8 / 3L
  Minimum required water pressure only at 0.05MPa (Dynamic)
- New TORNADO FLUSH system. 360 degree cleaning power reaches every spot using less water from newly developed bowl
- TORNADO FLUSH waterjet outlet is newly placed in hidden position to present a cleaner aesthetics
- New RIMLESS DESIGN bowl. Simply beautiful in shape with no shaded area make cleaning easier
- AIR-IN WONDERWAVE uses air rich water droplets to produce comfortable cleaning sensation
- Build-in with Motion Sensor Microwave technology
- HEATED SEAT with temperature control
- PREMIST, a fine spray of mist making it difficult for dirt to adhere