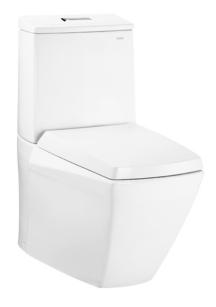

# CST680DPV (DISCONTINUED)

#### JEWELHEX CLOSE COUPLED TOILET

### **a**eatures

- Dual Flush System
- Skirted styling with concealed trapway for easy cleaning
- The Jewelhex suite: Matching toilet, lavatories, bidets and bathtubs
- CEFIONTECT, a special hygiene glaze for a smooth ceramic surface

## **S**pecifications

Flush system: Wash Down
Water Use: 6L / 3L
Rough-in: H=180 mm
Bowl Shape: Elongated

Water Pressure: 0.05MPa~0.75MPa Size: 448Wx700Dx788H mm