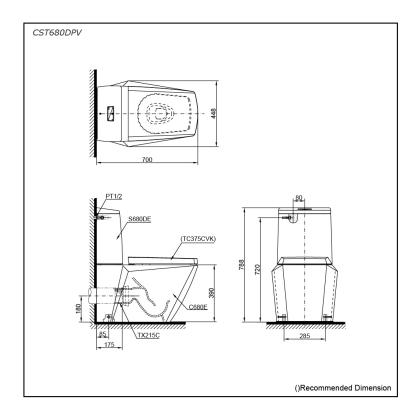

## **S**pecifications

Flush system: Wash Down
Water Use: 6L / 3L
Rough-in: H=180 mm
Bowl Shape: Elongated

Water Pressure: 0.05MPa~0.75MPa Size: 448Wx700Dx788H mm

## Parts description

Fittings included, Seat & Cover are not included

- C680E
   Elongated Closet Bowl (P-Trap)
   (Rough-in 180)
- S680DE Tank & Lid w/ Tank Trim
- TX215C Slip-in Connector