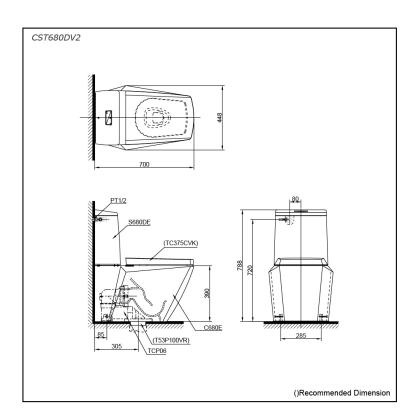

## **S**pecifications

Flush system: Wash Down Water Use: 6L / 3L Rough-in: 305 mm Bowl Shape: Elongated

Water Pressure: 0.05MPa~0.75MPa Size: 448Wx700Dx788H mm

# Parts description

Fittings included, Seat & Cover are not included

- C680E
  Elongated Closet Bowl (S-Trap)
  (Rough-in 305)
- S680DE Tank & Lid w/ Tank Trim
- TCP06 Socket

#### **Optional Parts**

- TC375CVK Seat & Cover
- T53P100VR Floor Flange with Seal Gasket

White (CEFIONTECT)