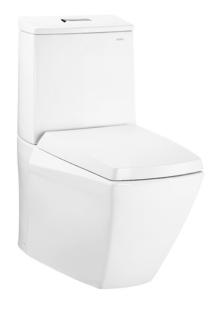

## CST680DV2 (DISCONTINUED)

### JEWELHEX CLOSE COUPLED TOILET

### **B**eatures

- Dual Flush System
- Skirted styling with concealed trapway for easy cleaning
- The Jewelhex suite: Matching toilet, lavatories, bidets and bathtubs
- CEFIONTECT, a special hygiene glaze for a smooth ceramic surface

## **S**pecifications

Flush system: Wash Down Water Use: 6L / 3L Rough-in: 305 mm Bowl Shape: Elongated

Water Pressure: 0.05MPa~0.75MPa Size: 448Wx700Dx788H mm