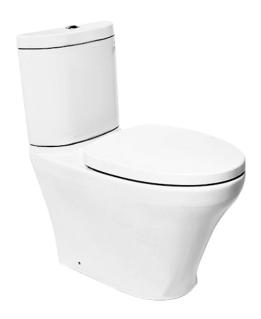

### CST818DV (DISCONTINUED)

#### **CLOSE COUPLED TOILET**

#### 🖪 eatures

- Contemporary and elegant design
- Dual Flush System
- WATER SAVING
- CEFIONTECT technology; super smooth ion barrier glazing for a clean Toilet bowl
- Softclosing seat & cover