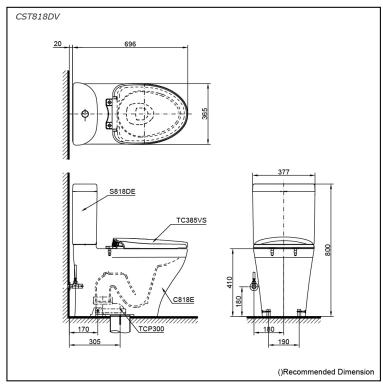

# **S**pecifications

Flush system: Siphon
Water Use: 4.8L / 3L
Rough-in: 305 mm
Bowl Shape: Elongated

Water Pressure: 0.05MPa~0.75MPa Size: 377Wx696Dx800H mm

## Parts description

Fittings, Tank and Seat & Cover are included

- CST818DV Elongated Close Coupled Toilet (S-Trap) (Rough-in 305)
- TC385VS
   Soft Close Seat & Cover -PP
- C818E
   Elongated Closet Bowl
- S818DE Tank & Lid w/ Tank Trim