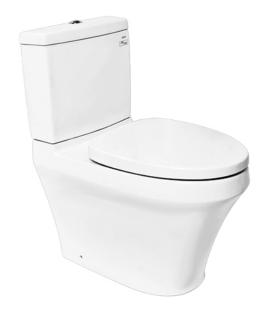

### **P**eatures

- Unique sculpted design, high profile Close Coupled Toilet
- CEFIONTECT Technology: super smooth, ion barrier glazing for a clean toilet bowl
- WATER SAVING
- Dual Flush System
- Softclosing seat & cover

## Parts description

Fittings, Tank and Seat & Cover is included

- C945NE
   Elongated Closet Bowl
- S945DNE Tank & Lid w/ Tank Trim
- TC385VS Soft Close Seat & Cover -PP

White (CEFIONTECT)