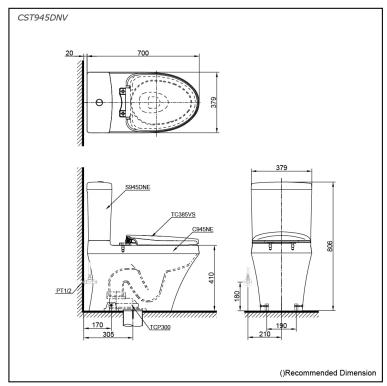

# **S**pecifications

Flush system: Siphon
Water Use: 4.8L / 3L
Rough-in: 305 mm
Bowl Shape: Elongated

Water Pressure: 0.05MPa~0.70MPa Size: 379Wx700Dx806H mm

## Parts description

Fittings, Tank and Seat & Cover is included

- C945NE
   Elongated Closet Bowl
- S945DNE Tank & Lid w/ Tank Trim
- TC385VS Soft Close Seat & Cover -PP

White (CEFIONTECT)