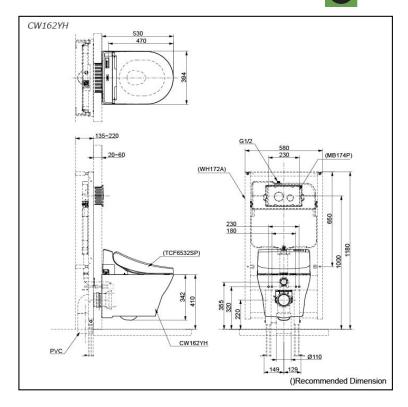

## **CW162YH** (DISCONTINUED)

# **S**pecifications

| Flush system:   | TORNADO FLUSH     |
|-----------------|-------------------|
| Water Use:      | 4.5L / 3L         |
| Rough-in:       | H=220 mm          |
| Bowl Shape:     | D-Shape           |
| Water Pressure: | 0.05MPa~0.75MPa   |
| Size:           | 394Wx530Dx342H mm |
|                 |                   |

# Parts description

Seat & Cover is not included.

CW162YH (For WASHLET Unit)
D-Shape Wall Hung Closet Bowl (for
Concealed Cistern) (P-Trap)
(Rough-in H=220)

#### **Optional Parts**

- WH172A Concealed Cistern w/ Frame
- WH142A Concealed Cistern w/ Frame (Low Type)
- TCF6532SP WASHLET Unit
- MB174P Flush Panel

White (CEFIONTECT)