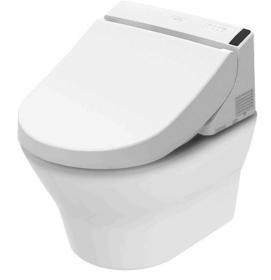

## **CW162YH** (DISCONTINUED)

# **F**eatures

- Wall Hung Type, easy cleaning
- TORNADO FLUSH for powerful flushing effect with less amount of water
- CEFIONTECT prevent debris on toilet surface
- RIMLESS DESIGN bowl ensures easy cleaning and ultimate hygiene
- WATER SAVING

# Parts description

Seat & Cover is not included.

CW162YH (For WASHLET Unit)
D-Shape Wall Hung Closet Bowl (for
Concealed Cistern) (P-Trap)
(Rough-in H=220)