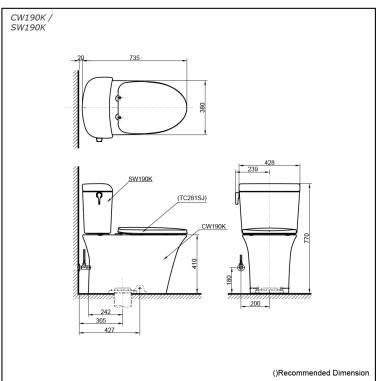

### CW190K / SW190K (DISCONTINUED)

# **S**pecifications

Flush system: TORNADO FLUSH

Water Use: 4.8L / 3L
Rough-in: 305 mm
Bowl Shape: Elongated

Water Pressure: 0.05MPa~0.75MPa Size: 428Wx735Dx770H mm

# Parts description

Fittings & Tank are included (w/o Stop Valve & Flexible Hose)

- W/o Stop Valve & Flexible Hose)CW190K
  - Elongated Close Coupled Toilet (S-Trap) (Rough-in 305)
- SW190K Tank & Lid w/ Tank Trim

#### Optional Parts

 TC281SJ Soft Close Seat & Cover (Urea Resin)

White