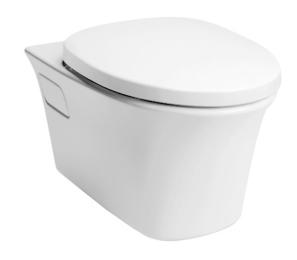

## CW192K (DISCONTINUED)

#### WILLOW WALL HUNG TOILET

## **(2)** eatures

- Stylish design for Willow Suite
- Wall hung type, easy cleaning
- Dual Flush System
- WATER SAVING

# **S**pecifications

Flush system: Wash Down
Water Use: 4.8L / 3L
Rough-in: H=220 mm
Bowl Shape: Elongated

Water Pressure: 0.05MPa~0.75MPa Size: 380Wx560Dx359H mm