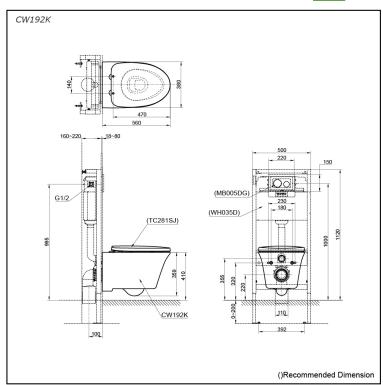

## CW192K (DISCONTINUED)

# **S**pecifications

Flush system: Wash Down
Water Use: 4.8L / 3L
Rough-in: H=220 mm
Bowl Shape: Elongated

Water Pressure: 0.05MPa~0.75MPa Size: 380Wx560Dx359H mm

# Parts description

Seat & Cover is not included.

CW192K
 Elongated Wall Hung Closet Bowl (P-Trap) (Rough-in 220)

#### **Optional Parts**

- TC281SJ Seat & Cover (PP)
- WH035D Concealed Cistern w/Frame
- MB005DG Flush Panel