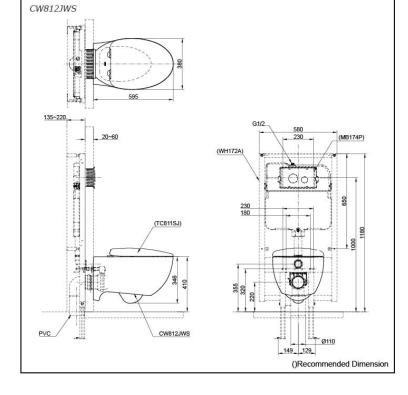

## **S**pecifications

| Flush system:   | Wash Down         |
|-----------------|-------------------|
| Water Use:      | 4.5L / 3L         |
| Rough-in:       | H=220 mm          |
| Bowl Shape:     | Elongated         |
| Water Pressure: | 0.05MPa~0.75MPa   |
| Size:           | 380Wx595Dx346H mm |

# **P**arts description

### Seat & Cover is not included.

• CW812JWS Elongated Wall Hung Closet Bowl (P-Trap) (Rough-in 220)

### **Optional Parts**

- WH172A Concealed Cistern w/Frame
- WH142A Concealed Cistern w/Frame (Low Type)
- TC811SJ Soft close Seat & Cover (Urea Resin)
- MB174P Flush Panel

09052025