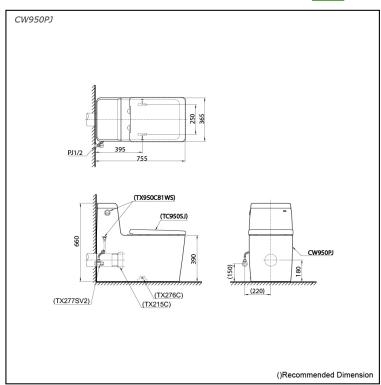

# pecifications

Wash Down Flush system: Water Use: 4.5L / 3L Trap Type: P-Trap Rough-in: H=180 mm Bowl Shape: Elongated

Water Pressure: 0.05MPa~0.75MPa 365Wx755Dx660H mm

# arts description

Seat & Cover is **not included**. Stop Valve & Flexible Hose is **not included**.

CW950PJ One Piece Toilet

#### **Optional Parts**

- TX950C81WS Dual Flush Tank Trim w/o Stop Valve for CW950PJ
- TC950SJ Duroplast Seat & Cover w/ Metal Hinges & Soft Closing
- TX277SV2 Stop Valve w/ Flexible Hose
- TX215C Slip-in Connector
- TX276C Fixing Bracket