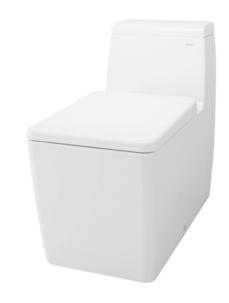

#### TOJA ONE PIECE TOILET

## eatures

- Stylish and sleek design, one-piece toilet
- **Dual Flush System**

White