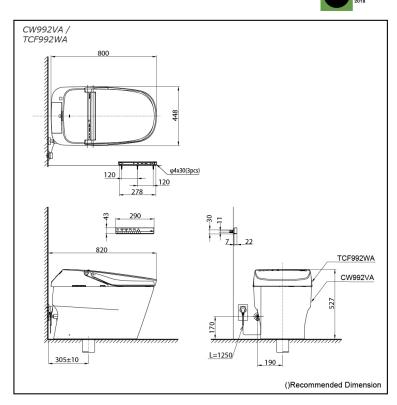

# Specifications 5 4 1

TORNADO FLUSH Flush system:

Water Use: 3.8L / 3L 305 mm Rough-in: Bowl Shape: Elongated

Water Pressure: 0.05MPa~0.75MPa 220~240V, 50/60Hz, 841~851W Power Rating:

Length of Power 1.2 m Cord:

Material:

Bowl -Vitreous China Seat & Cover -Plastic Remoter Controller -Aluminium

Size: 448W x 820D x 527H mm