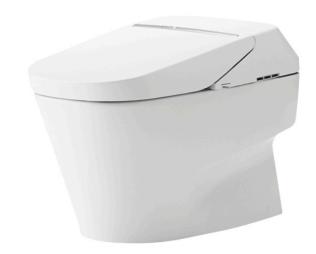

#### NEOREST XH I Luxurious Smart Toilet

### CW992VA / TCF992WA (DISCONTINUED)

# Parts description

CW992VA Elongated Closet Bowl (S-Trap) (Rough-in 305)

TCF992WA WASHLET unit