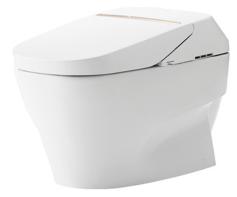

#### NEOREST XH II Luxurious Smart Toilet

### CW993VA / TCF993WA (DISCONTINUED)

## eatures

- Luxury, stylish and elegant design
- Hybrid Ecology System
  WATER SAVING dual flush 3.8 / 3L - Minimum required water pressure only at 0.05MPa (Dynamic)
- TORNADO FLUSH for powerful flushing effect with less amount of water
- Intergral WASHLET features front and rear warm water washing
- Revolutionary technology, ACTILIGHT, keeps the toilet clean on its own, ridding it both visible and invisible waste
- Automatic operation: Lid opens, closes and toilet flushes when sensor is activated
- Auto Soft light function usable for night time