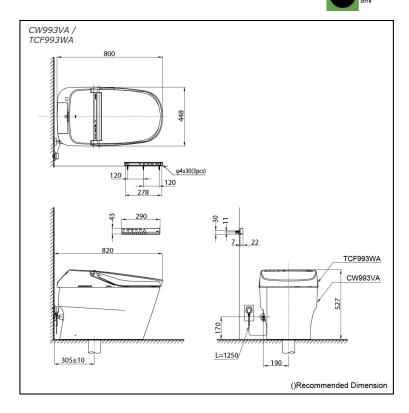

# Specifications 5

TORNADO FLUSH Flush system:

Water Use: 3.8L / 3L Rough-in: 305 mm Bowl Shape: Elongated

Water Pressure: 0.05MPa~0.75MPa 220~240V, 50/60Hz, 841~851W Power Rating:

Length of Power 1.2 m Cord:

Material:

Bowl -Vitreous China Seat & Cover -Plastic Remoter Controller -Aluminium

448Wx820Dx527H mm Size: