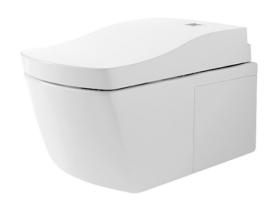

#### NEOREST LE I Wall Hung Smart Toilet

### eatures

- Luxury, elegant and seamless design
- TORNADO FLUSH for powerful flushing effect with less amount of water
- Intergral WASHLET features front and rear warm water washing
- EWATER+ keeps toilet bowl and nozzle clean by preventing bacteria with sanitizing
- Automatic operation: Lid opens, closes and toilet flushes when sensor is activated
- Auto soft light function usable for night time usage