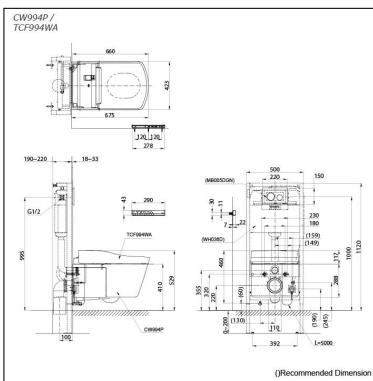

## CW994P / TCF994WA (DISCONTINUED)

# Specifications 5

Flush system: TORNADO FLUSH

Water Use: 4.5L / 3L Rough-in: H=220 mm Bowl Shape: Elongated

0.05MPa~0.75MPa Water Pressure: 220~240V, 50/60Hz, Power Rating:

839~849W

Length of Power 1.0 m

Cord:

Size: 423Wx675Dx460H mm

# Parts description

CW994P

Water Closet Bowl (P-Trap) (Rough-in 220)

- TCF994WA WASHLET Unit
- WH036D Concealed Cistern w/Frame
- MB005DGN Flush Panel

White (CEFIONTECT)