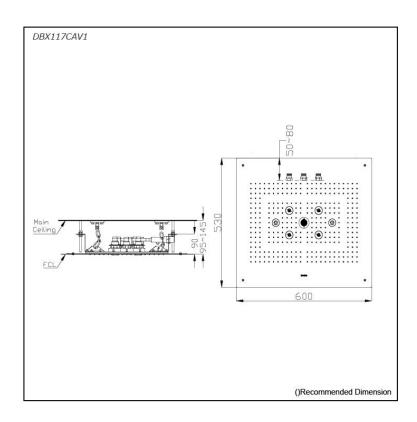

## **SHOWER FITTINGS**

**DBX117CAV1** (DISCONTINUED)

# **S**pecifications

Finish: Nickel Chrome Material: Stainless Steel

Shape: Square

Size: 600 x 530 mm

Water Pressure 0.05MPa~0.75MPa