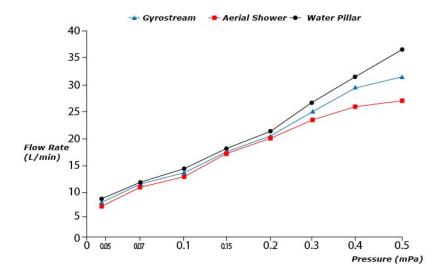

## Flow Rate

DBX117CAV1

#### AERIAL PULSE

Aerated water with a pulsating function

Less water to produce a voluminous flow of water regardless of the showerhead size

### GYROSTREAM

Shower jets with rotating and pulsating functions

Water flows through nozzles that rotate and pulsate, massage the body and stimulate blood circulation, refreshing the whole body.

#### WATER PILLAR

Light yet voluminous stream of water

Water flows in a wide heavy stream, creating luxurious shower experience without splashing. Warmth permeates the whole body for an invigorating experience.