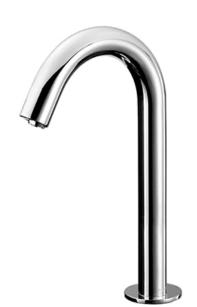

### **AUTO FAUCET**

Auto Faucet Deck Mounted (Thermostat)

#### DLE110A1N DLE124DH DLE424SMA (DISCONTINUED)

# Parts description

- DLE110A1N Auto Faucet (Spout Only)
- Auto Faucet (Spout Only)DLE124DH
- Self Powered Controller
- **DLE424SMA** Thermostatic Mixer

**AUTO FAUCET** 