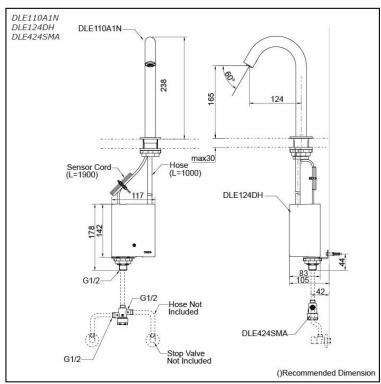

#### DLE110A1N DLE124DH DLE424SMA (DISCONTINUED)

# Parts description

- DLE110A1N Auto Faucet (Spout Only)
- Auto Faucet (Spout Only)DLE124DH
- Self Powered Controller
- **DLE424SMA** Thermostatic Mixer

**AUTO FAUCET** 