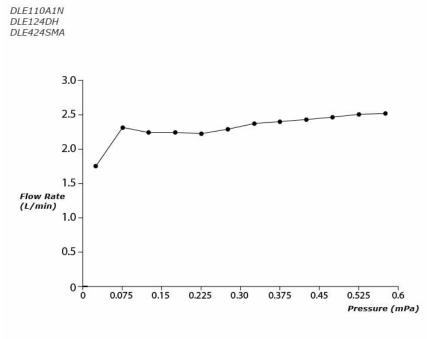

# **S**pecifications

Flow Rate: 2.4L/min

Water Pressure: 0.05MPa ~ 0.75MPa Finish: Nickel Chrome

### Flow Rate

2/2