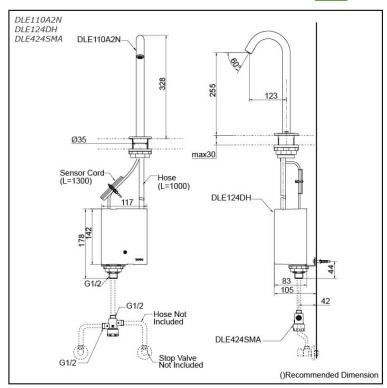

## DLE110A2N DLE124DH DLE424SMA (DISCONTINUED)

- Hands-free usage increases hygiene
- SELF POWER Technology: Self-generated power saves electricity
- WATER SAVING
- TOTO aerated bubble technology adds air to the water to achieve full water jet

## Parts description

- DLE110A2N
   Auto Faucet (Spout Only)
- DLE124DH
- Self Powered Controller
- **DLE424SMA** Thermostatic Mixer

**AUTO FAUCET** 

0.5

0+

0.075

0.15

0.225