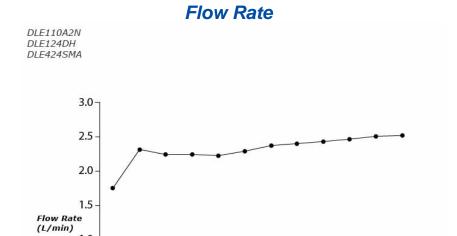

## **S**pecifications

Flow Rate: 2.4L/min

Water Pressure: 0.05MPa ~ 0.75MPa Finish: Nickel Chrome

## Parts description

- DLE110A2N
   Auto Faucet (Spout Only)
- DLE124DH
- Self Powered Controller
- **DLE424SMA** Thermostatic Mixer

**AUTO FAUCET** 

0.5

0+

0.075

0.15

0.225

0.30

0.375

0.45

0.525

0.6 Pressure (mPa)