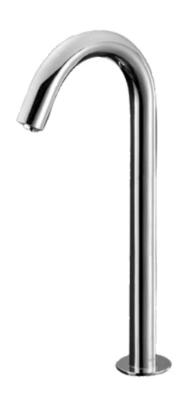

## **AUTO FAUCET**

Auto Faucet Deck Mounted (Thermostat)

## DLE110A2N DLE124DH DLE424SMA (DISCONTINUED)

- Hands-free usage increases hygiene
- SELF POWER Technology: Self-generated power saves electricity
- WATER SAVING
- TOTO aerated bubble technology adds air to the water to achieve full water jet