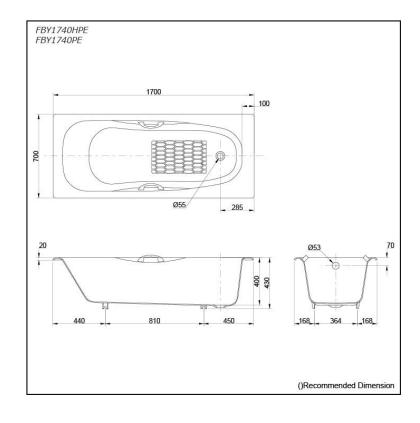

### FBY1740HPE **FBY1740PE** (DISCONTINUED)

## pecifications

1700W x 700D x 430H mm

**Enameled Cast Iron** Material:

Actual Capacity: 170L Pop-up Waste: Not Included