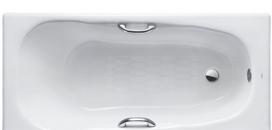

#### **ENAMELED CAST IRON** Non-Apron Bathtub

## eatures

- Elegant, graceful design gives a comfortable experience
- Cast iron construction provides years of durability
- Slip-resistance surface
- Dedicated handgrip on both sides (FBY1740HPE)

# Parts description

Fittings is not included.

- FBY1740HPE Enameled Cast Iron Non-Apron Bathtub (w/ Hand Grip)
- FBY1740PE Enameled Cast Iron Non-Apron Bathtub (w/o Hand Grip)