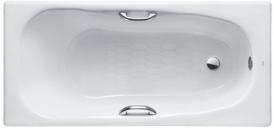

#### **ENAMELED CAST IRON** Non-Apron Bathtub

## eatures

- Elegant, graceful design gives a comfortable experience
- Cast iron construction provides years of durability
- Slip-resistance surface
- Dedicated handgrip on both sides (FBY1740HPE)

# Parts description

Fittings is not included.

- FBY1740HPE Enameled Cast Iron Non-Apron Bathtub (w/ Hand Grip)
- FBY1740PE Enameled Cast Iron Non-Apron Bathtub (w/o Hand Grip)