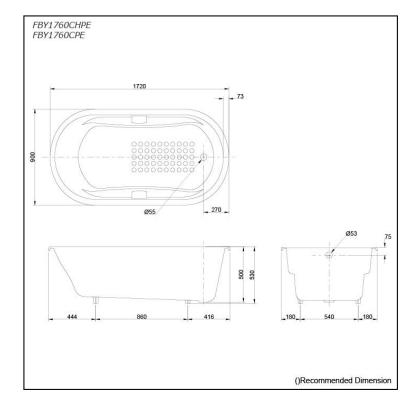

# **S**pecifications

| Size:            | 1720W x 900D x 530H mm |
|------------------|------------------------|
| Material:        | Enameled Cast Iron     |
| Actual Capacity: | 245L                   |
| Pop-up Waste:    | Not Included           |

### **Parts description**