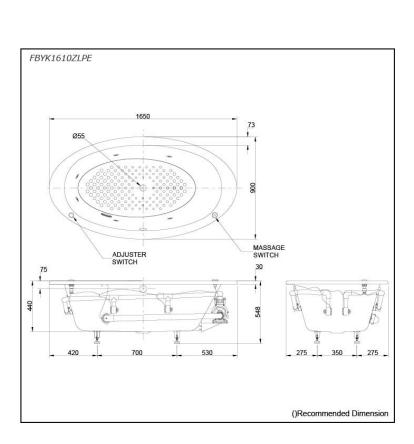

## FBYK1610ZLPE FBYK1610ZRPE (DISCONTINUED)

# **S**pecifications

Size: 1650W x 900D x 548H mm

Material: Enameled Cast Iron

Actual Capacity: 185L

Massage Type: Whirlpool

Pop-up Waste: Not Included

# Parts description

Fittings is **not included.** 

- FBYK1610ZLPE
   Enameled Cast Iron Non-Apron Bathtub (w/o Hand Grip, w/ Whirlpool) (L-type)
- FBYK1610ZRPE Enameled Cast Iron Non-Apron Bathtub (w/o Hand Grip, w/ Whirlpool) (R-type)