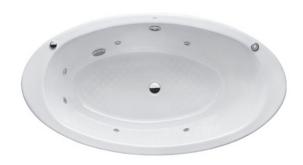

## FBYK1610ZLPE FBYK1610ZRPE (DISCONTINUED)

## **P**eatures

- Elegant, graceful design gives a comfortable experience
- Cast iron construction provides years of durability
- Whirlpool massage body gently and passionately
- Slip-resistance surface

# **S**pecifications

Size: 1650W x 900D x 548H mm

Material: Enameled Cast Iron

Actual Capacity: 185L

Massage Type: Whirlpool

Pop-up Waste: Not Included