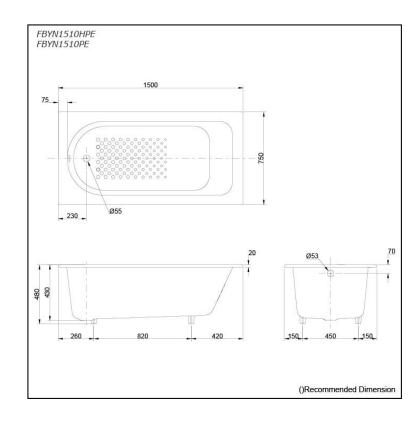

### FBYN1510HPE FBYN1510PE (DISCONTINUED)

# **S**pecifications

Size: 1500W x 750D x 480H mm

Material: Enameled Cast Iron

Actual Capacity: 147L

Pop-up Waste: Not Included