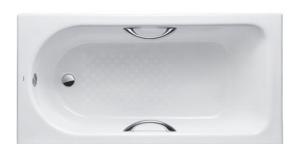

#### ENAMELED CAST IRON Non-Apron Bathtub

### FBYN1510HPE FBYN1510PE (DISCONTINUED)

## **B**eatures

- Elegant, graceful design gives a comfortable experience
- Cast iron construction provides years of durability
- Slip-resistance surface
- Handgrip on both sides (FBYN1510HPE)

## Parts description

Fittings is not included.

- FBYN1510HPE
   Enameled Cast Iron Non-Apron Bathtub (w/ Hand Grip)
- FBYN1510PE
   Enameled Cast Iron Non-Apron Bathtub (w/o Hand Grip)