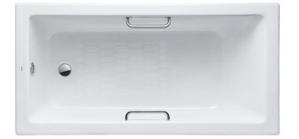

#### ENAMELED CAST IRON Non-Apron Bathtub

#### FBYN1600HPE FBYN1600PE (DISCONTINUED)

# **F**eatures

- Elegant, graceful design gives a comfortable experience
- Cast iron construction provides years of durability
- Slip-resistance surface
- Handgrip on both sides (FBYN1600HPE)