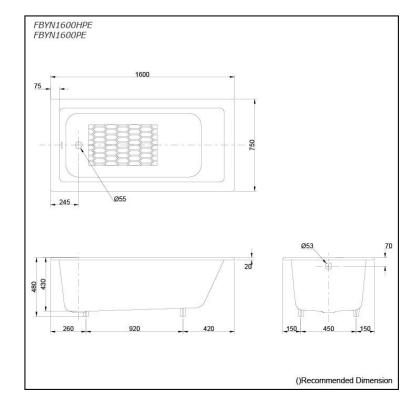

#### FBYN1600HPE FBYN1600PE (DISCONTINUED)

## **S**pecifications

| Size:            | 1600W x 750D x 480H mm |
|------------------|------------------------|
| Material:        | Enameled Cast Iron     |
| Actual Capacity: | 150L                   |
| Pop-up Waste:    | Not Included           |