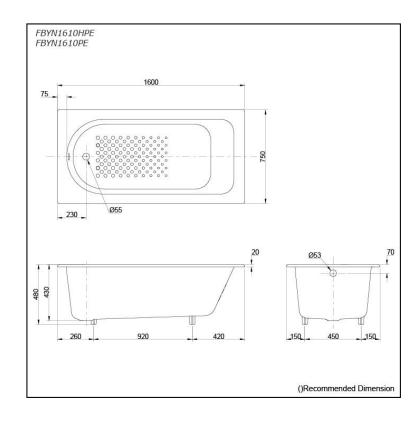

### FBYN1610HPE FBYN1610PE (DISCONTINUED)

# **S**pecifications

Size: 1600W x 750D x 480H mm

Material: Enameled Cast Iron

Actual Capacity: 150L

Pop-up Waste: Not Included