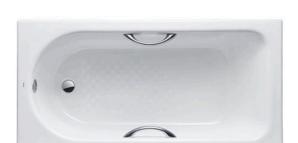

#### ENAMELED CAST IRON Non-Apron Bathtub

## **B**eatures

- Elegant, graceful design gives a comfortable experience
- Cast iron construction provides years of durability
- Slip-resistance surface
- Handgrip on both sides (FBYN1610HPE)

## Parts description

Fittings is not included.

- FBYN1610HPE
   Enameled Cast Iron Non-Apron Bathtub (w/ Hand Grip)
- FBYN1610PE
   Enameled Cast Iron Non-Apron Bathtub (w/o Hand Grip)