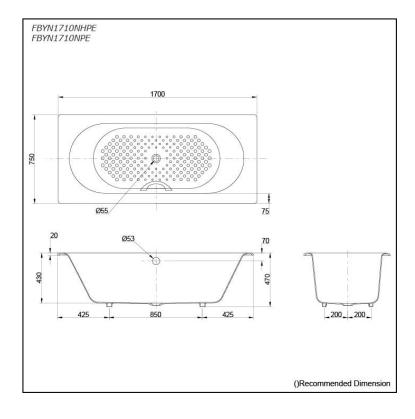

## **S**pecifications

| Size:            | 1700W x 750D x 470H mm |
|------------------|------------------------|
| Material:        | Enameled Cast Iron     |
| Actual Capacity: | 187L                   |
| Pop-up Waste:    | Not Included           |

### **P**arts description