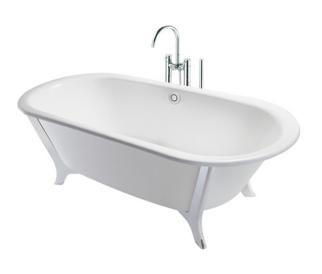

#### ENAMELED CAST IRON Freestanding Bathtub

#### FBYN1826CPTE (DISCONTINUED)

## **F**eatures

- Sleek Styling
- Ideal curves, shapes and angles that fit user body naturally for maximum comfort
- Cast Iron provides years of durability
- Slip-resistance surface