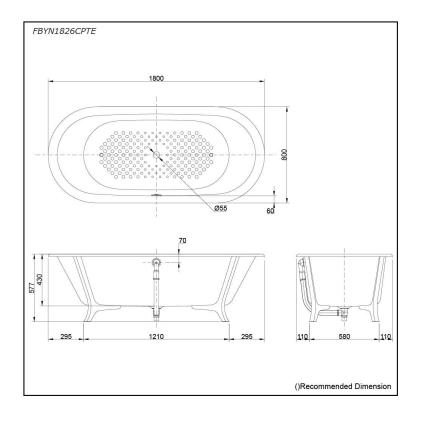

#### FBYN1826CPTE (DISCONTINUED)

# **S**pecifications

| Size:            | 1800W x 800D x 575H mm            |
|------------------|-----------------------------------|
| Material:        | Enameled Cast Iron                |
| Actual Capacity: | 220L                              |
| Pop-up Waste:    | Included<br>(Metal Waste Fitting) |