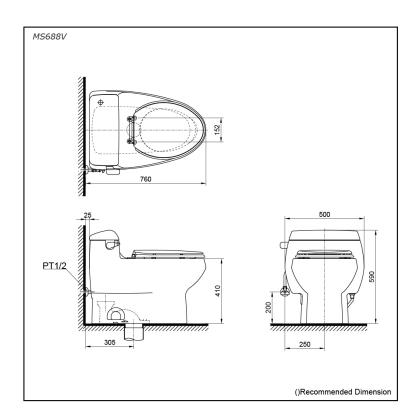

# **S**pecifications

Flush system: TORNADO FLUSH

Water Use: 6L
Rough-in: 305 mm
Bowl Shape: Elongated

Water Pressure: 0.07MPa~0.75MPa Size: 500Wx735Dx590H mm

## Parts description

Seat & Cover is not included.

 MS688V Elongated Closet Bowl (S-Trap) (Rough-in 305)