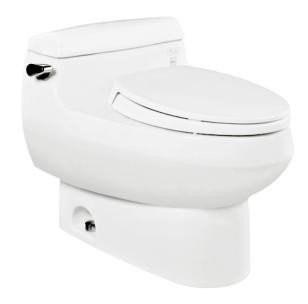

#### ONE PIECE TOILET

### **P**eatures

- Unique sculpted design, low profile One-Piece Toilet
- CEFIONTECT Technology: super smooth, ion barrier glazing for a clean toilet bowl
- TORNADO FLUSH: Multi-sequential rim-jet, innovative flushing system
- Large water surface
- Upgrade with Softclose Seat & Cover or WASHLET

## Parts description

Seat & Cover is not included.

 MS688V Elongated Closet Bowl (S-Trap) (Rough-in 305)