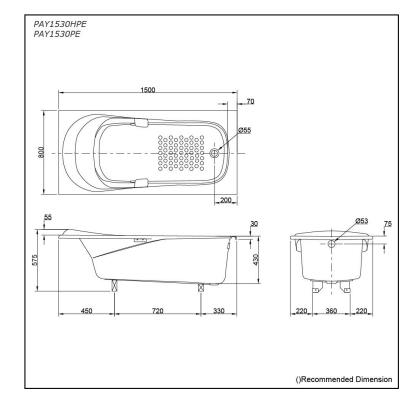

#### PAY1530HPE PAY1530PE (DISCONTINUED)

# **S**pecifications

| Size:            | 1500W x 800D x 575H mm |
|------------------|------------------------|
| Material:        | Acrylic                |
| Actual Capacity: | 190L                   |
| Pop-up Waste:    | Not Included           |