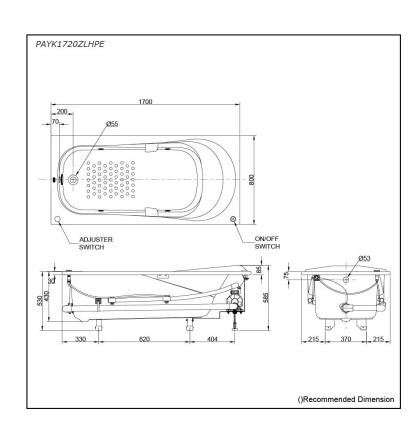

# Specifications 5 4 1

Size: 1700W x 800D x 585H mm

Material: Acrylic
Actual Capacity: 232L

Pop-up Waste: Not Included

# Parts description

Fittings is **not included**.

PAYK1720ZLHPE
 Acrylic Non-Apron Bathtub
 (w/ Hand Grip, w/ Whirlpool) (L-type)

PAYK1720ZRHPE
 Acrylic Non-Apron Bathtub
 (w/ Hand Grip, w/ Whirlpool) (R-type)