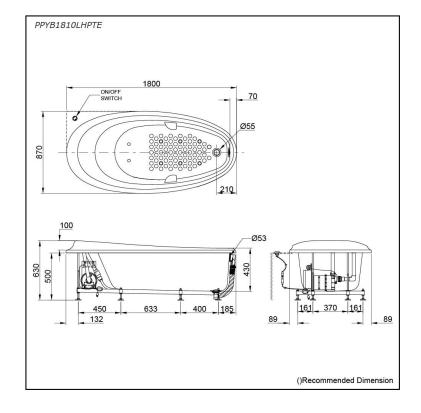

#### PPYB1810LHPTE PPYB1810RHPTE (DISCONTINUED)

## Specifications 5

1800W x 870D x 630H mm Size: "Pearl" Acrylic (Artificial Material:

Marble)

**Actual Capacity:** 209L Massage Type: Air-Jet Pop-up Waste: Included

(Metal Waste Fitting)

# Parts description

Fittings is not included.

PPYB1810LHPTE

"Pearl" Acrylic Artificial Marble Non-Apron Bathtub (w/ Hand Grip, w/ Air-Jet) (L-type)

PPYB1810RHPTE

"Pearl" Acrylic Artificial Marble Non-Apron Bathtub (w/ Hand Grip, w/ Air-Jet) (R-type)