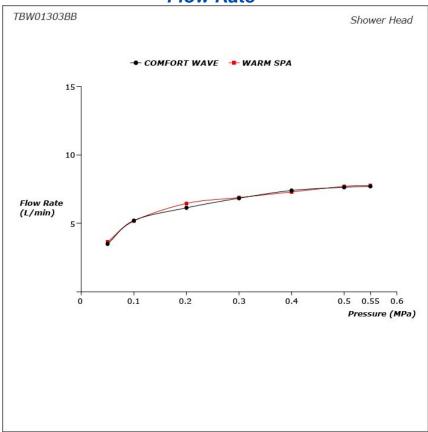

# TBW01303BB (DISCONTINUED)

# **F**eatures

- 2 mode function, Round shape over head shower (COMFORT WAVE, WARM SPA)
- Safety with anti-drop mechanism
- Long lasting, COMFORT GLIDE mechanism for a smooth operation

## **S**pecifications

| Finish:               | Chrome                           |
|-----------------------|----------------------------------|
| Material:             | Brass (Body)<br>Plastic (Shower) |
| Water Pressure:       | 0.05MPa~1.0MPa                   |
| Dimension:            | Diameter: 220mm                  |
| Shape<br>Shower Head: | Round                            |
|                       |                                  |

### Parts description

TBW01303BB
Shower Column (2 mode)
(w/o Hand Shower) (w/o Spout)



09052025

#### SHOWER FITTINGS

Flow Rate



#### Flow Rate