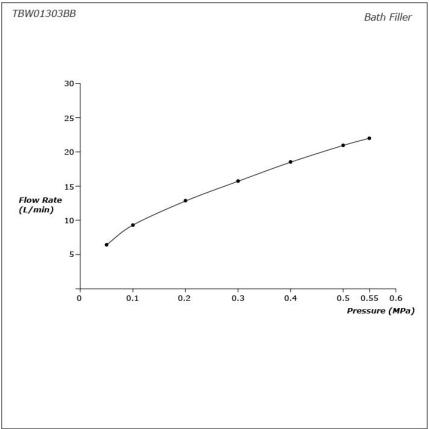

ONTINUED)

# **F**eatures

- 2 mode function, Round shape over head shower (COMFORT WAVE, WARM SPA)
- Safety with anti-drop mechanism
- Long lasting, COMFORT GLIDE mechanism for a smooth operation

## **S**pecifications

| Finish:               | Chrome                           |
|-----------------------|----------------------------------|
| Material:             | Brass (Body)<br>Plastic (Shower) |
| Water Pressure:       | 0.05MPa~1.0MPa                   |
| Dimension:            | Diameter: 220mm                  |
| Shape<br>Shower Head: | Round                            |
|                       |                                  |

### Parts description

TBW01303BB
Shower Column (2 mode)
(w/o Hand Shower) (w/o Spout)



09052025

#### SHOWER FITTINGS

Flow Rate



#### Flow Rate