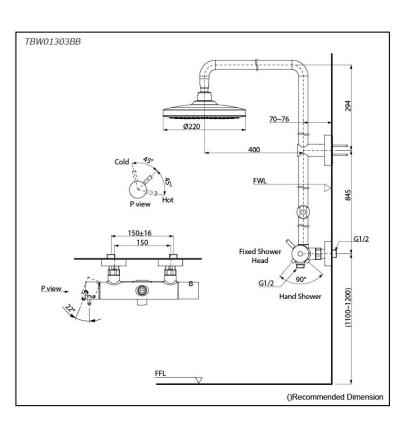

### Parts description

TBW01303BB
Shower Column (2 mode)
(w/o Hand Shower) (w/o Spout)

09052025