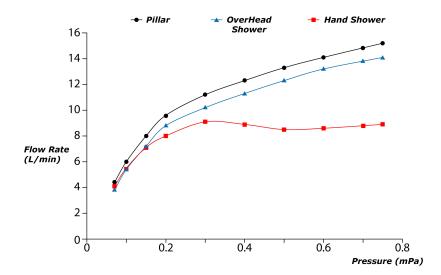

(DISCONTINUED)

Z Shower Series Thermostat Shower Column (3 mode) (w/ Hand Shower) (w/o Spout)











### **B**eatures

- A new style that fuse both bold design and advance technology (AERIAL PULSE, COMFORT WAVE, WARM SPA)
- A higher-dimension integration of design and technology. Bold linear shapes that make hairline accents shine, artfully arranged control with precision details that provides a richer shower experience
- 2 types of Shower variation (Overhead / Hand)
- Thermostat Controller

## **S**pecifications

Finish: Chrome Material: Brass

Water Pressure: : 0.05MPa~1.0MPa Dimension 470W x 290D mm Shower Head:

Shape Rectangular Shower Head :

## Parts description

#### TBW05401A

Thermostat Shower Column (3 mode) (w/ Hand Shower) (w/o Spout)

SHOWERS

#### Flow Rate

TBW05401A