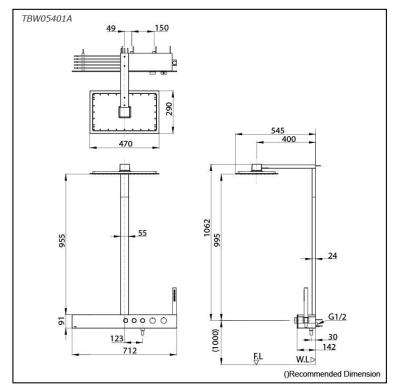

## **S**pecifications

Finish: Chrome Material: Brass

Water Pressure: : 0.05MPa~1.0MPa Dimension 470W x 290D mm Shower Head:

Shape Rectangular Shower Head :