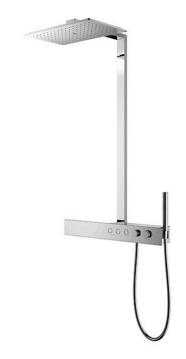

# TBW05401A (DISCONTINUED)

Z Shower Series Thermostat Shower Column (3 mode) (w/ Hand Shower) (w/o Spout)

### **B**eatures

- A new style that fuse both bold design and advance technology (AERIAL PULSE, COMFORT WAVE, WARM SPA)
- A higher-dimension integration of design and technology. Bold linear shapes that make hairline accents shine, artfully arranged control with precision details that provides a richer shower experience
- 2 types of Shower variation (Overhead / Hand)
- Thermostat Controller

#### TBW05401A

Thermostat Shower Column (3 mode) (w/ Hand Shower) (w/o Spout)

SHOWERS